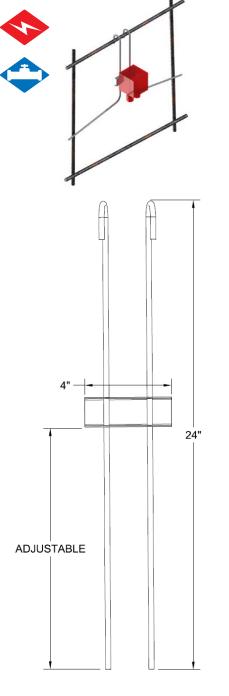

the elevation of the box.

Hook the Stiffy to rebar and adjust

Step 1:

Scan to Learn More

Fig. 323