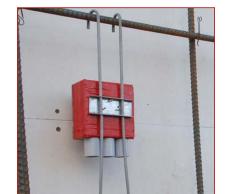

## **Stiffy Wall Box Support**

- Ideal solution for installing boxes in shotcrete or gunite walls when forms are not used
- Provides rigid support for boxes in walls prior to the pour
- Stiffy legs create spring pressure forcing the box against the concrete form ensuring a clean finished installation
- Universal design enables the boxes to be supported with no consideration for the rebar
- Can be mounted both before and after the forms have been installed
- Eliminates the need to support boxes from inconsistent rebar or drill forms