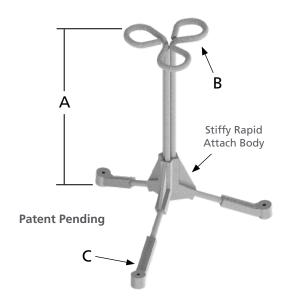

## Triple Loop Cast-In-Place Stiffy Tree - Rapid Attach

- Stiffy Rapid-Attach body provides a modular solution for customizing Stiffy Trees to your project needs
- Stiffy Sock® plastic foot provides a uniform opening to install fasteners and eliminates exposed metal when forms are removed
- Provides rigid support for pipes and conduits in concrete decks prior to the pour
- Support loop design eliminates restraint at the top
- Offers many additional uses
- Barely noticeable from below after forms are removed
- Eliminates the need to support from rebar or plastic chairs that break
- Support can extend above the concrete pour to protect the pipe
- Constructed with zinc coated rod to resist corrosion

| Α        |             |          | С                            |                   |                                                                                                                                                                                                                                                                                                                                                                                                                                                                                                                                                                                                                                                                                                                                                                                                                                                                                                                                                                                                                                                                                                                                                                                                                                                                                                                                                                                                                                                                                                                                                                                                                                                                                                                                                                                                                                                                                                                                                                                                                                                                                                                                |             |  |
|----------|-------------|----------|------------------------------|-------------------|--------------------------------------------------------------------------------------------------------------------------------------------------------------------------------------------------------------------------------------------------------------------------------------------------------------------------------------------------------------------------------------------------------------------------------------------------------------------------------------------------------------------------------------------------------------------------------------------------------------------------------------------------------------------------------------------------------------------------------------------------------------------------------------------------------------------------------------------------------------------------------------------------------------------------------------------------------------------------------------------------------------------------------------------------------------------------------------------------------------------------------------------------------------------------------------------------------------------------------------------------------------------------------------------------------------------------------------------------------------------------------------------------------------------------------------------------------------------------------------------------------------------------------------------------------------------------------------------------------------------------------------------------------------------------------------------------------------------------------------------------------------------------------------------------------------------------------------------------------------------------------------------------------------------------------------------------------------------------------------------------------------------------------------------------------------------------------------------------------------------------------|-------------|--|
| Height   | Stiffy I.D. |          | For reference only           |                   |                                                                                                                                                                                                                                                                                                                                                                                                                                                                                                                                                                                                                                                                                                                                                                                                                                                                                                                                                                                                                                                                                                                                                                                                                                                                                                                                                                                                                                                                                                                                                                                                                                                                                                                                                                                                                                                                                                                                                                                                                                                                                                                                | Factoriet   |  |
|          |             |          | GRC/PVC/ENT PVC Coated Rigid |                   | Footprint                                                                                                                                                                                                                                                                                                                                                                                                                                                                                                                                                                                                                                                                                                                                                                                                                                                                                                                                                                                                                                                                                                                                                                                                                                                                                                                                                                                                                                                                                                                                                                                                                                                                                                                                                                                                                                                                                                                                                                                                                                                                                                                      |             |  |
| (Inches) | *01         | .875"    | 1/2"(.84 OD)                 |                   | *01                                                                                                                                                                                                                                                                                                                                                                                                                                                                                                                                                                                                                                                                                                                                                                                                                                                                                                                                                                                                                                                                                                                                                                                                                                                                                                                                                                                                                                                                                                                                                                                                                                                                                                                                                                                                                                                                                                                                                                                                                                                                                                                            | Stiffy Sock |  |
|          | *02         | 1.125"   | 3/4"(1.05" OD)               |                   |                                                                                                                                                                                                                                                                                                                                                                                                                                                                                                                                                                                                                                                                                                                                                                                                                                                                                                                                                                                                                                                                                                                                                                                                                                                                                                                                                                                                                                                                                                                                                                                                                                                                                                                                                                                                                                                                                                                                                                                                                                                                                                                                |             |  |
|          | *03         | 1.375"   |                              | 3/4" (1.13" OD)   | \                                                                                                                                                                                                                                                                                                                                                                                                                                                                                                                                                                                                                                                                                                                                                                                                                                                                                                                                                                                                                                                                                                                                                                                                                                                                                                                                                                                                                                                                                                                                                                                                                                                                                                                                                                                                                                                                                                                                                                                                                                                                                                                              | ) III       |  |
|          | *04         | 1.50"    | 1"(1.32" OD)                 | 1" (1.4" OD)      | The same of the sa |             |  |
|          | *05         | 1.75"    | 1-1/4"(1.66" OD)             | 1-1/4" (1.74" OD) |                                                                                                                                                                                                                                                                                                                                                                                                                                                                                                                                                                                                                                                                                                                                                                                                                                                                                                                                                                                                                                                                                                                                                                                                                                                                                                                                                                                                                                                                                                                                                                                                                                                                                                                                                                                                                                                                                                                                                                                                                                                                                                                                |             |  |
|          | *06         | 2.125"   | 1-1/2"(1.9" OD)              | 1-1/2" (1.98" OD) |                                                                                                                                                                                                                                                                                                                                                                                                                                                                                                                                                                                                                                                                                                                                                                                                                                                                                                                                                                                                                                                                                                                                                                                                                                                                                                                                                                                                                                                                                                                                                                                                                                                                                                                                                                                                                                                                                                                                                                                                                                                                                                                                |             |  |
|          | *07         | 2.50"    | 2"(2.38" OD)                 | 2" (2.46" OD)     | *02                                                                                                                                                                                                                                                                                                                                                                                                                                                                                                                                                                                                                                                                                                                                                                                                                                                                                                                                                                                                                                                                                                                                                                                                                                                                                                                                                                                                                                                                                                                                                                                                                                                                                                                                                                                                                                                                                                                                                                                                                                                                                                                            | Stiffy Loop |  |
|          | *08         | 3.00"    | 2-1/2"(2.88" OD)             | 2-1/2" (2.96" OD) |                                                                                                                                                                                                                                                                                                                                                                                                                                                                                                                                                                                                                                                                                                                                                                                                                                                                                                                                                                                                                                                                                                                                                                                                                                                                                                                                                                                                                                                                                                                                                                                                                                                                                                                                                                                                                                                                                                                                                                                                                                                                                                                                |             |  |
|          | *09         | 3.625"   | 3"(3.5" OD)                  | 3" (3.58" OD)     |                                                                                                                                                                                                                                                                                                                                                                                                                                                                                                                                                                                                                                                                                                                                                                                                                                                                                                                                                                                                                                                                                                                                                                                                                                                                                                                                                                                                                                                                                                                                                                                                                                                                                                                                                                                                                                                                                                                                                                                                                                                                                                                                |             |  |
|          | *10         | 4.125"   | 3-1/2"(4" OD)                | 3-1/2" (4.08" OD) |                                                                                                                                                                                                                                                                                                                                                                                                                                                                                                                                                                                                                                                                                                                                                                                                                                                                                                                                                                                                                                                                                                                                                                                                                                                                                                                                                                                                                                                                                                                                                                                                                                                                                                                                                                                                                                                                                                                                                                                                                                                                                                                                |             |  |
|          | *11         | 4.625"   | 4"(4.5" OD)                  | 4" (4.58" OD)     |                                                                                                                                                                                                                                                                                                                                                                                                                                                                                                                                                                                                                                                                                                                                                                                                                                                                                                                                                                                                                                                                                                                                                                                                                                                                                                                                                                                                                                                                                                                                                                                                                                                                                                                                                                                                                                                                                                                                                                                                                                                                                                                                |             |  |
|          | *12         | Other-Sp |                              | (9)               |                                                                                                                                                                                                                                                                                                                                                                                                                                                                                                                                                                                                                                                                                                                                                                                                                                                                                                                                                                                                                                                                                                                                                                                                                                                                                                                                                                                                                                                                                                                                                                                                                                                                                                                                                                                                                                                                                                                                                                                                                                                                                                                                |             |  |