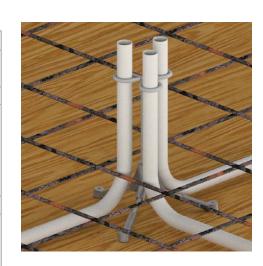

## Triple Loop Cast-In-Place Stiffy Tree - Rapid Attach

- Stiffy Rapid-Attach body provides a modular solution for customizing Stiffy Trees to your project needs
- Stiffy Sock® plastic foot provides a uniform opening to install fasteners and eliminates exposed metal when forms are removed
- Provides rigid support for pipes and conduits in concrete decks prior to the pour
- Support loop design eliminates restraint at the top
- Offers many additional uses
- Barely noticeable from below after forms are removed
- Eliminates the need to support from rebar or plastic chairs that break
- Support can extend above the concrete pour to protect the pipe
- Constructed with zinc coated rod to resist corrosion