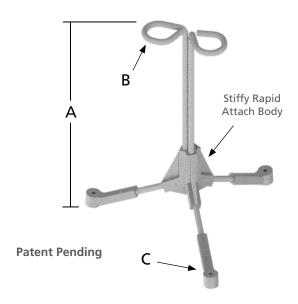

## Double Loop Cast-In-Place Stiffy Tree - Rapid Attach

- Stiffy Rapid-Attach body provides a modular solution for customizing Stiffy Trees to your project needs
- Stiffy Sock® plastic foot provides a uniform opening to install fasteners and eliminates exposed metal when forms are removed
- Provides rigid support for pipes and conduits in concrete decks prior to the pour
- Support loop design eliminates restraint at the top
- Offers many additional uses
- Barely noticeable from below after forms are removed
- Eliminates the need to support from rebar or plastic chairs that break
- Support can extend above the concrete pour to protect the pipe
- Constructed with zinc coated rod to resist corrosion

|          | А | B1 | B2 | С | Qty |
|----------|---|----|----|---|-----|
| Fig 302R |   |    |    |   |     |

Tip: Check out the Fig 314 or Fig 317 for a quick solution to support multiple pipes.

| Α                  |             |                    | В                  | С                       |           |                                                                                                                                                                                                                                                                                                                                                                                                                                                                                                                                                                                                                                                                                                                                                                                                                                                                                                                                                                                                                                                                                                                                                                                                                                                                                                                                                                                                                                                                                                                                                                                                                                                                                                                                                                                                                                                                                                                                                                                                                                                                                                                                |  |
|--------------------|-------------|--------------------|--------------------|-------------------------|-----------|--------------------------------------------------------------------------------------------------------------------------------------------------------------------------------------------------------------------------------------------------------------------------------------------------------------------------------------------------------------------------------------------------------------------------------------------------------------------------------------------------------------------------------------------------------------------------------------------------------------------------------------------------------------------------------------------------------------------------------------------------------------------------------------------------------------------------------------------------------------------------------------------------------------------------------------------------------------------------------------------------------------------------------------------------------------------------------------------------------------------------------------------------------------------------------------------------------------------------------------------------------------------------------------------------------------------------------------------------------------------------------------------------------------------------------------------------------------------------------------------------------------------------------------------------------------------------------------------------------------------------------------------------------------------------------------------------------------------------------------------------------------------------------------------------------------------------------------------------------------------------------------------------------------------------------------------------------------------------------------------------------------------------------------------------------------------------------------------------------------------------------|--|
| I I a i a la A     | Stiffy I.D. |                    | For reference only |                         |           | Footprint                                                                                                                                                                                                                                                                                                                                                                                                                                                                                                                                                                                                                                                                                                                                                                                                                                                                                                                                                                                                                                                                                                                                                                                                                                                                                                                                                                                                                                                                                                                                                                                                                                                                                                                                                                                                                                                                                                                                                                                                                                                                                                                      |  |
| Height<br>(Inches) |             |                    | GRC/PVC/ENT        | <b>PVC Coated Rigid</b> | Footprint |                                                                                                                                                                                                                                                                                                                                                                                                                                                                                                                                                                                                                                                                                                                                                                                                                                                                                                                                                                                                                                                                                                                                                                                                                                                                                                                                                                                                                                                                                                                                                                                                                                                                                                                                                                                                                                                                                                                                                                                                                                                                                                                                |  |
|                    | *01         | .875"              | 1/2"(.84 OD)       |                         | *01       | Stiffy Sock                                                                                                                                                                                                                                                                                                                                                                                                                                                                                                                                                                                                                                                                                                                                                                                                                                                                                                                                                                                                                                                                                                                                                                                                                                                                                                                                                                                                                                                                                                                                                                                                                                                                                                                                                                                                                                                                                                                                                                                                                                                                                                                    |  |
|                    | *02         | 1.125"             | 3/4"(1.05" OD)     |                         |           |                                                                                                                                                                                                                                                                                                                                                                                                                                                                                                                                                                                                                                                                                                                                                                                                                                                                                                                                                                                                                                                                                                                                                                                                                                                                                                                                                                                                                                                                                                                                                                                                                                                                                                                                                                                                                                                                                                                                                                                                                                                                                                                                |  |
|                    | *03         | 1.375"             |                    | 3/4" (1.13" OD)         |           | THE STATE OF THE S |  |
|                    | *04         | 1.50"              | 1"(1.32" OD)       | 1" (1.4" OD)            |           | THE THE PARTY OF T |  |
|                    | *05         | 1.75"              | 1-1/4"(1.66" OD)   | 1-1/4" (1.74" OD)       |           |                                                                                                                                                                                                                                                                                                                                                                                                                                                                                                                                                                                                                                                                                                                                                                                                                                                                                                                                                                                                                                                                                                                                                                                                                                                                                                                                                                                                                                                                                                                                                                                                                                                                                                                                                                                                                                                                                                                                                                                                                                                                                                                                |  |
|                    | *06         | 2.125"             | 1-1/2"(1.9" OD)    | 1-1/2" (1.98" OD)       |           |                                                                                                                                                                                                                                                                                                                                                                                                                                                                                                                                                                                                                                                                                                                                                                                                                                                                                                                                                                                                                                                                                                                                                                                                                                                                                                                                                                                                                                                                                                                                                                                                                                                                                                                                                                                                                                                                                                                                                                                                                                                                                                                                |  |
|                    | *07         | 2.50"              | 2"(2.38" OD)       | 2" (2.46" OD)           | *02       | Stiffy Loop                                                                                                                                                                                                                                                                                                                                                                                                                                                                                                                                                                                                                                                                                                                                                                                                                                                                                                                                                                                                                                                                                                                                                                                                                                                                                                                                                                                                                                                                                                                                                                                                                                                                                                                                                                                                                                                                                                                                                                                                                                                                                                                    |  |
|                    | *08         | 3.00"              | 2-1/2"(2.88" OD)   | 2-1/2" (2.96" OD)       |           | _                                                                                                                                                                                                                                                                                                                                                                                                                                                                                                                                                                                                                                                                                                                                                                                                                                                                                                                                                                                                                                                                                                                                                                                                                                                                                                                                                                                                                                                                                                                                                                                                                                                                                                                                                                                                                                                                                                                                                                                                                                                                                                                              |  |
|                    | *09         | 3.625"             | 3"(3.5" OD)        | 3" (3.58" OD)           |           |                                                                                                                                                                                                                                                                                                                                                                                                                                                                                                                                                                                                                                                                                                                                                                                                                                                                                                                                                                                                                                                                                                                                                                                                                                                                                                                                                                                                                                                                                                                                                                                                                                                                                                                                                                                                                                                                                                                                                                                                                                                                                                                                |  |
|                    | *10         | 4.125"             | 3-1/2"(4" OD)      | 3-1/2" (4.08" OD)       |           |                                                                                                                                                                                                                                                                                                                                                                                                                                                                                                                                                                                                                                                                                                                                                                                                                                                                                                                                                                                                                                                                                                                                                                                                                                                                                                                                                                                                                                                                                                                                                                                                                                                                                                                                                                                                                                                                                                                                                                                                                                                                                                                                |  |
|                    | *11         | 4.625"             | 4"(4.5" OD)        | 4" (4.58" OD)           |           | M                                                                                                                                                                                                                                                                                                                                                                                                                                                                                                                                                                                                                                                                                                                                                                                                                                                                                                                                                                                                                                                                                                                                                                                                                                                                                                                                                                                                                                                                                                                                                                                                                                                                                                                                                                                                                                                                                                                                                                                                                                                                                                                              |  |
|                    | *12         | Other-Specify Size |                    |                         |           | 9)                                                                                                                                                                                                                                                                                                                                                                                                                                                                                                                                                                                                                                                                                                                                                                                                                                                                                                                                                                                                                                                                                                                                                                                                                                                                                                                                                                                                                                                                                                                                                                                                                                                                                                                                                                                                                                                                                                                                                                                                                                                                                                                             |  |