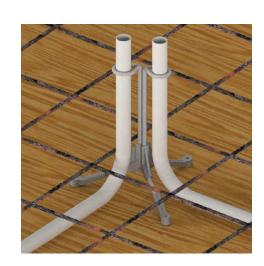

## Double Loop Cast-In-Place Stiffy Tree - Rapid Attach

- Stiffy Rapid-Attach body provides a modular solution for customizing Stiffy Trees to your project needs
- Stiffy Sock® plastic foot provides a uniform opening to install fasteners and eliminates exposed metal when forms are removed
- Provides rigid support for pipes and conduits in concrete decks prior to the pour
- Support loop design eliminates restraint at the top
- Offers many additional uses
- Barely noticeable from below after forms are removed
- Eliminates the need to support from rebar or plastic chairs that break
- Support can extend above the concrete pour to protect the pipe
- Constructed with zinc coated rod to resist corrosion