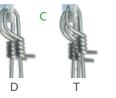

## Step C - Choose Single. Double or Triple Tie

Add "D" for Double Tie or "T" for Triple Tie to the end of the part number when ordering

Part Number Example #1: PT612PNE1 = Pre-Tied, 6' Long, 12g Wire, Pneutek Pin and Clip Part Number Example #2: PT612PNE1D = Pre-Tied, 6' Long, 12g Wire, Pneutek Pin and Clip, Double Tie