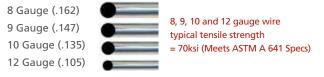

| Order Date:               |  |  |
| **All Orders are Custom and Therefore Non-cancellable and Non-returnable |                           |  |  |

|    | A              | В          |        | С         | Qty |
|----|----------------|------------|--------|-----------|-----|
|    | Length in Feet | Wire Gauge | Part # | Wire Ties |     |
| РТ |                |            | PNE1   |           |     |
| РТ |                |            | PNE1   |           |     |
| РТ |                |            | PNE1   |           |     |

#### How To Order

#### Step A - Determine the Wire Length

\*Actual pre-tied wire lengths are roughly 6" shorter than the length specified due to the wrap

### Step B - Determine the Wire Gauge (12g typ)





## Step C - Choose Single. Double or Triple Tie

Add "D" for Double Tie or "T" for Triple Tie to the end of the part number when ordering



Part Number Example #1: PT612PNE1 = Pre-Tied, 6' Long, 12g Wire, Pneutek Pin and Clip Part Number Example #2: PT612PNE1D = Pre-Tied, 6' Long, 12g Wire, Pneutek Pin and Clip, Double Tie



### **CONSTRUCTION ENGINEERED ATTACHMENT SOLUTIONS - It's What We Do!**

© 2018 CEAS, All Rights Reserved • 14848 Northam St., La Mirada, CA 90638 • Tel: 877-GOO-CEAS • Fax: 714-522-3648



Β-



Δ\*