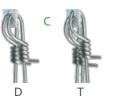

## Step C - Choose Single. Double or Triple Tie

Add "D" for Double Tie or "T" for Triple Tie to the end of the part number when ordering

Part Number Example #1: PT612PNE1 = Pre-Tied, 6' Long, 12g Wire, Pneutek Pin and Clip Part Number Example #2: PT612PNE1D = Pre-Tied, 6' Long, 12g Wire, Pneutek Pin and Clip, Double Tie